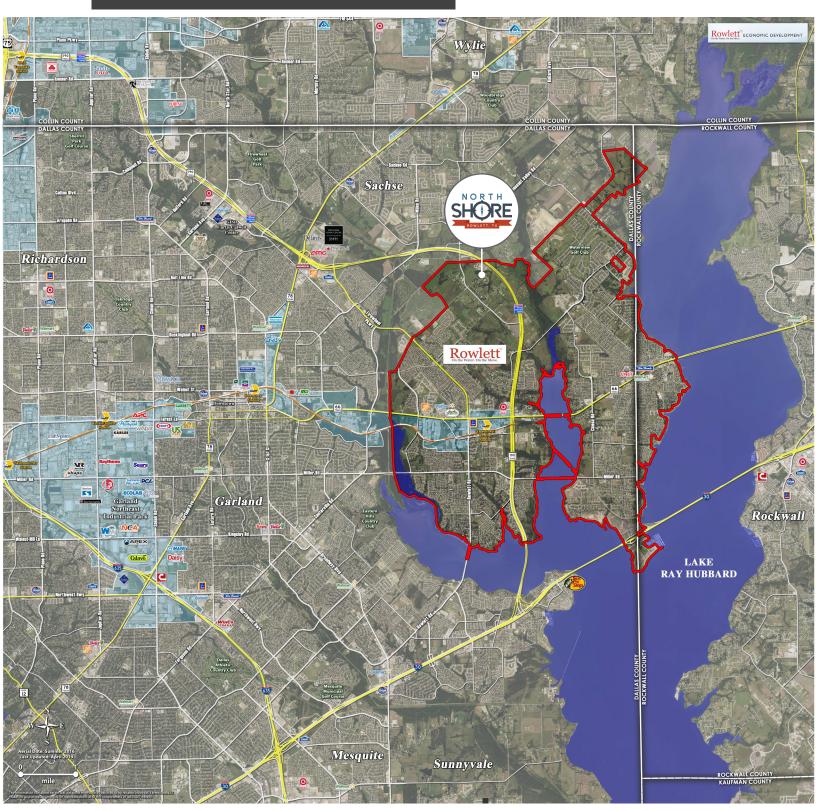

## SUMMARY

Rowlett's North Shore offers 1,000 acres of highly visible property with direct access to President George Bush Turnpike (PGBT) in a regional center within the Dallas-Fort Worth Metroplex.

# ROWLETT REGIONAL AERIAL