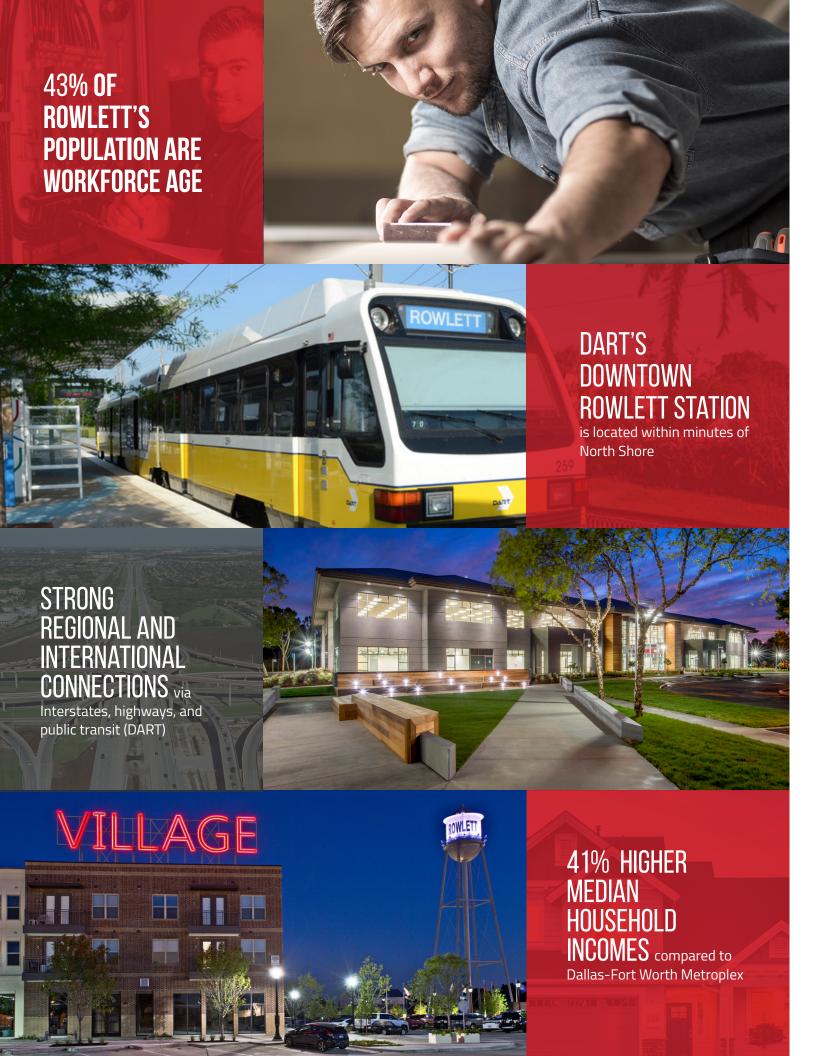

### NORTH SHORE

Room to Grow

Dallas-Fort Worth's Newest Development District







## SUMMARY

Rowlett's North Shore offers 1,000 acres of highly visible property with direct access to President George Bush Turnpike (PGBT) in a regional center within the Dallas-Fort Worth Metroplex.





# ROWLETT REGIONAL AERIAL





# MAJOR EMPLOYERS



## REGIONAL OFFICE

### **ACTIVITY**



#### DALLAS-FORT WORTH HAS ADDED MORE THAN 130 NEW **HEADQUARTERS** SINCE 2010 INCLUDING:

- 43 COMPANIES FROM CALIFORNIA
- 9 COMPANIES FROM TEXAS
- 8 COMPANIES FROM NEW YORK
- 7 COMPANIES FROM ILLINOIS

#### SOME OF THE LARGEST OFFICE DEVELOPMENTS CURRENTLY UNDER CONSTRUCTION INCLUDE:

- 1. AMERICAN AIRLINES CORPORATE CAMPUS IN FORT WORTH 1.7M SF
- 2. PIONEER NATURAL RESOURCES IN LAS COLINAS 1.125M SF
- 3. VICTORY COMMONS IN DALLAS 364,733 SF
- 4. CHARLES SCHWAB CAMPUS IN WESTLAKE 616,999 SF
- 5. REDBIRD OFFICE IN DALLAS 315,000 SF
- 6. LEGACY CENTRAL 5 IN PLANO 300,000 SF
- 7. THE LINK IN DALLAS 292.805 SF
- 8. USCIS BUILDING IN LAS COLINAS 259.947 SF

Source: CoStar

#### REGIONAL INDUSTRIAL

#