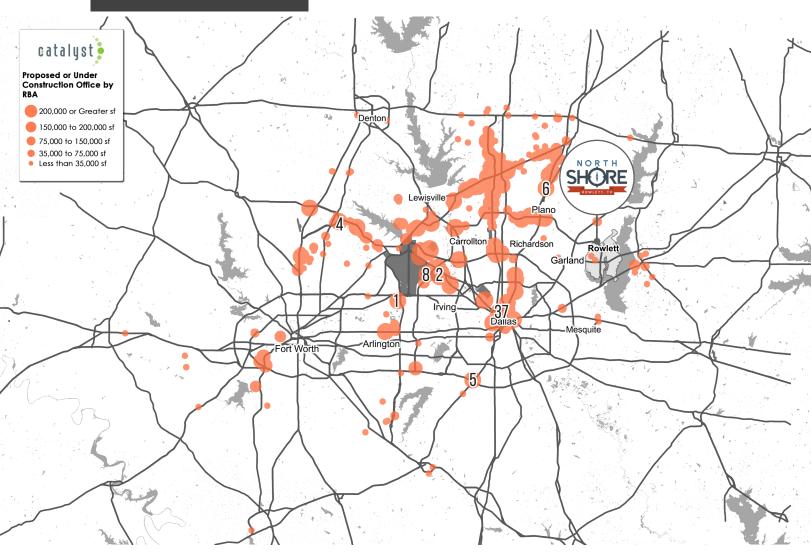

## REGIONAL OFFICE

### **ACTIVITY**

#### SOME OF THE LARGEST OFFICE DEVELOPMENTS CURRENTLY UNDER CONSTRUCTION INCLUDE:

- 1. AMERICAN AIRLINES CORPORATE CAMPUS IN FORT WORTH 1.7M SF
- 2. PIONEER NATURAL RESOURCES IN LAS COLINAS 1.125M SF
- 3. VICTORY COMMONS IN DALLAS 364,733 SF
- 4. CHARLES SCHWAB CAMPUS IN WESTLAKE 616,999 SF
- 5. REDBIRD OFFICE IN DALLAS 315,000 SF
- 6. LEGACY CENTRAL 5 IN PLANO 300,000 SF
- 7. THE LINK IN DALLAS 292.805 SF
- 8. USCIS BUILDING IN LAS COLINAS 259.947 SF