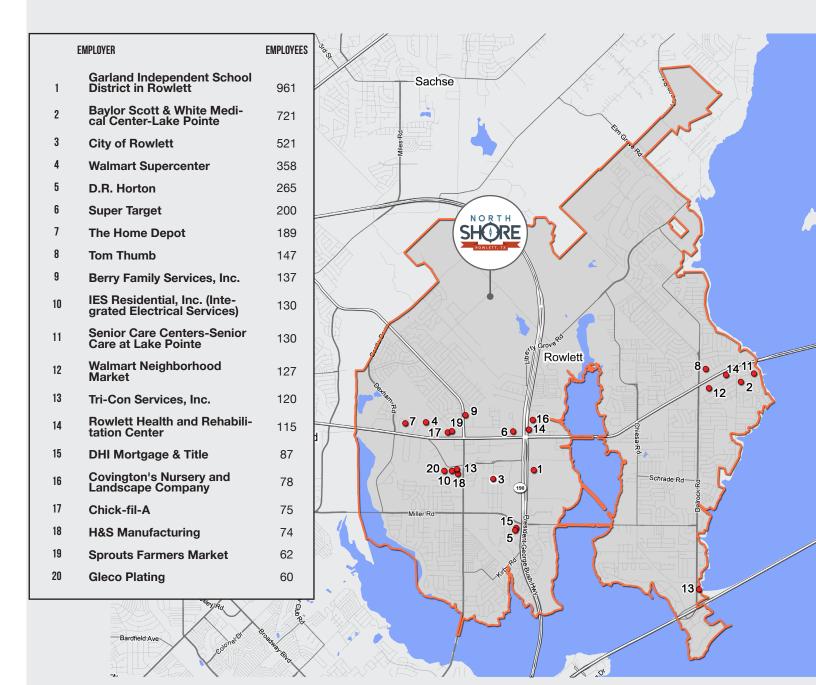

### NORTH SHORE

Room to Grow

Dallas-Fort Worth's Newest Development District







## SUMMARY

Rowlett's North Shore offers 1,000 acres of highly visible property with direct access to President George Bush Turnpike (PGBT) in a regional center within the Dallas-Fort Worth Metroplex.





# ROWLETT REGIONAL AERIAL





# MAJOR EMPLOYERS



## REGIONAL OFFICE

### **ACTIVITY**



#### DALLAS-FORT WORTH HAS ADDED MORE THAN 130 NEW **HEADQUARTERS** SINCE 2010 INCLUDING:

- 43 COMPANIES FROM CALIFORNIA
- 9 COMPANIES FROM TEXAS
- 8 COMPANIES FROM NEW YORK
- 7 COMPANIES FROM ILLINOIS

#### SOME OF THE LARGEST OFFICE DEVELOPMENTS CURRENTLY UNDER CONSTRUCTION INCLUDE:

- 1. AMERICAN AIRLINES CORPORATE CAMPUS IN FORT WORTH 1.7M SF
- 2. PIONEER NATURAL RESOURCES IN LAS COLINAS 1.125M SF
- 3. VICTORY COMMONS IN DALLAS 364,733 SF
- 4. CHARLES SCHWAB CAMPUS IN WESTLAKE 616,999 SF
- 5. REDBIRD OFFICE IN DALLAS 315,000 SF
- 6. LEGACY CENTRAL 5 IN PLANO 300,000 SF
- 7. THE LINK IN DALLAS 292.805 SF
- 8. USCIS BUILDING IN LAS COLINAS 259.947 SF

Source: CoStar

#### REGIONAL INDUSTRIAL

### **ACTIVITY**



- INDUSTRIAL JOBS ACCOUNTED FOR 2