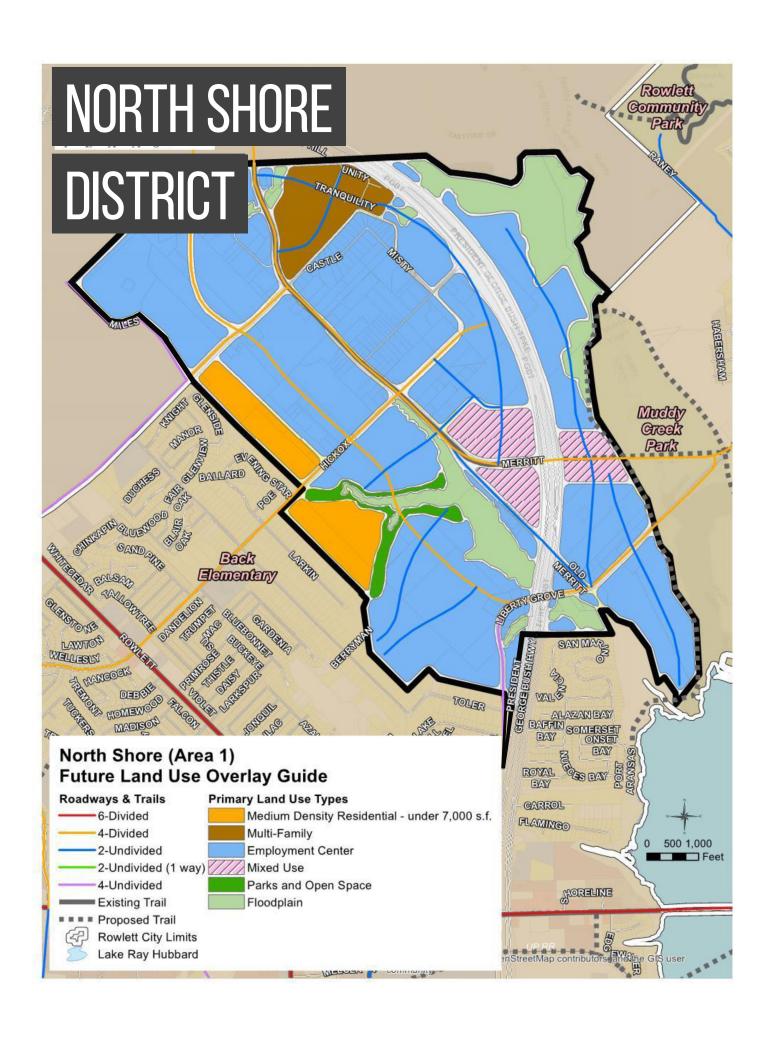

### NORTH SHORE

Room to Grow

Dallas-Fort Worth's Newest Development District







## SUMMARY

Rowlett's North Shore offers 1,000 acres of highly visible property with direct access to President George Bush Turnpike (PGBT) in a regional center within the Dallas-Fort Worth Metroplex.





# ROWLETT REGIONAL AERIAL





# MAJOR EMPLOYERS



## REGIONAL OFFICE

### **ACTIVITY**



#### DALLAS-FORT WORTH HAS ADDED MORE THAN 130 NEW **HEADQUARTERS** SINCE 2010 INCLUDING:

- 43 COMPANIES FROM CALIFORNIA
- 9 COMPANIES FROM TEXAS
- 8 COMPANIES FROM NEW YORK
- 7 COMPANIES FROM ILLINOIS

#### SOME OF THE LARGEST OFFICE DEVELOPMENTS CURRENTLY UNDER CONSTRUCTION INCLUDE:

- 1. AMERICAN AIRLINES CORPORATE CAMPUS IN FORT WORTH 1.7M SF
- 2. PIONEER NATURAL RESOURCES IN LAS COLINAS 1.125M SF
- 3. VICTORY COMMONS IN DALLAS 364,733 SF
- 4. CHARLES SCHWAB CAMPUS IN WESTLAKE 616,999 SF
- 5. REDBIRD OFFICE IN DALLAS 315,000 SF
- 6. LEGACY CENTRAL 5 IN PLANO 300,000 SF
- 7. THE LINK IN DALLAS 292.805 SF
- 8. USCIS BUILDING IN LAS COLINAS 259.947 SF

Source: CoStar

#### REGIONAL INDUSTRIAL

### **ACTIVITY**



- INDUSTRIAL