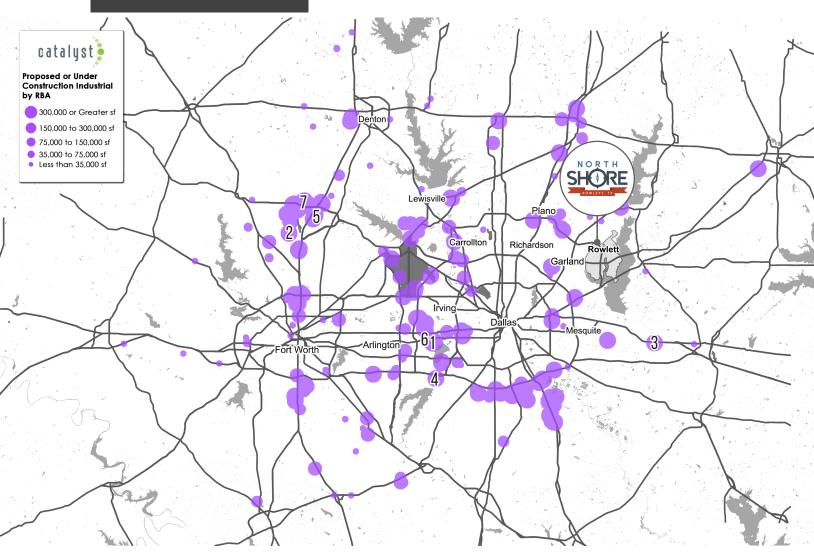

#### REGIONAL INDUSTRIAL

### **ACTIVITY**

- INDUSTRIAL JOBS ACCOUNTED FOR 25% (24,7000) OF JOB GROWTH OVER THE LAST YEAR IN DFW
- DFW ABSORBED 5.7M SF IN 2Q 19
- 2Q 19 SET A NEW RECORD WITH OVER 30M SF OF INDUSTRIAL UNDER CONSTRUCTION

SOME OF THE LARGEST INDUSTRIAL DEVELOPMENTS CURRENTLY UNDER CONSTRUCTION INCLUDE:

- 1. HOME DEPOT IN GRAND PRAIRIE 1.5M SF
- 2. WESTPORT 11 IN FORT WORTH 1.2M SF
- 3. GOODYEAR TIRE & RUBBER DISTRIBUTION CENTER IN FORNEY 1.2M SF
- 4. FIRST MOUNTAIN CREEK DISTRIBUTION CENTER IN DALLAS 863,328 SE
- 5. ALLIANCE CENTER NORTH IN FORT WORTH 810,908 SF
- 6. HOME DEPOT 2 IN GRAND PRAIRIE 800,000 SF
- 7. SPEEDWAY LOGISTICS CROSSING IN JUSTIN 795,780 SF