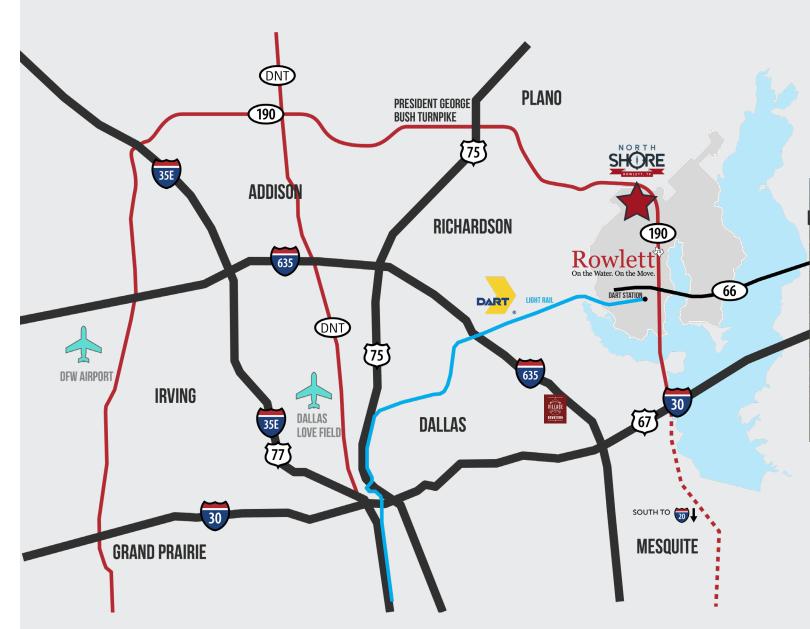

## SUMMARY

Rowlett's North Shore offers 1,000 acres of highly visible property with direct access to President George Bush Turnpike (PGBT) in a regional center within the Dallas-Fort Worth Metroplex.